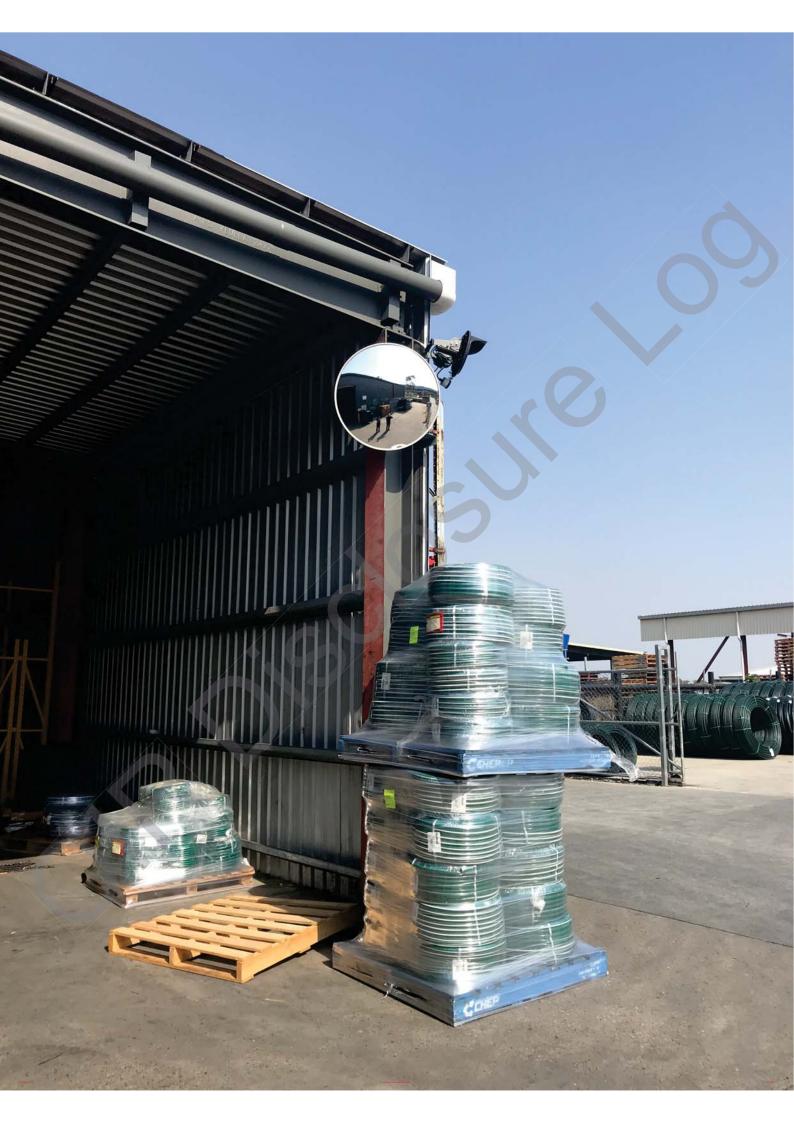

**Description of the incident** Please provide as much detail as possible, for instance: the events that led to the incident; the work being undertaken when the incident happened; the overall action, exposure or event that best describes the circumstances that resulted in the injury, illness, fatality or dangerous incident; the object, substance or circumstance which was directly involved in inflicting the injury, illness, death or dangerous incident; the name and type of any machinery, equipment or substance involved. Was anyone else involved? Was electricity or electrical equipment involved?