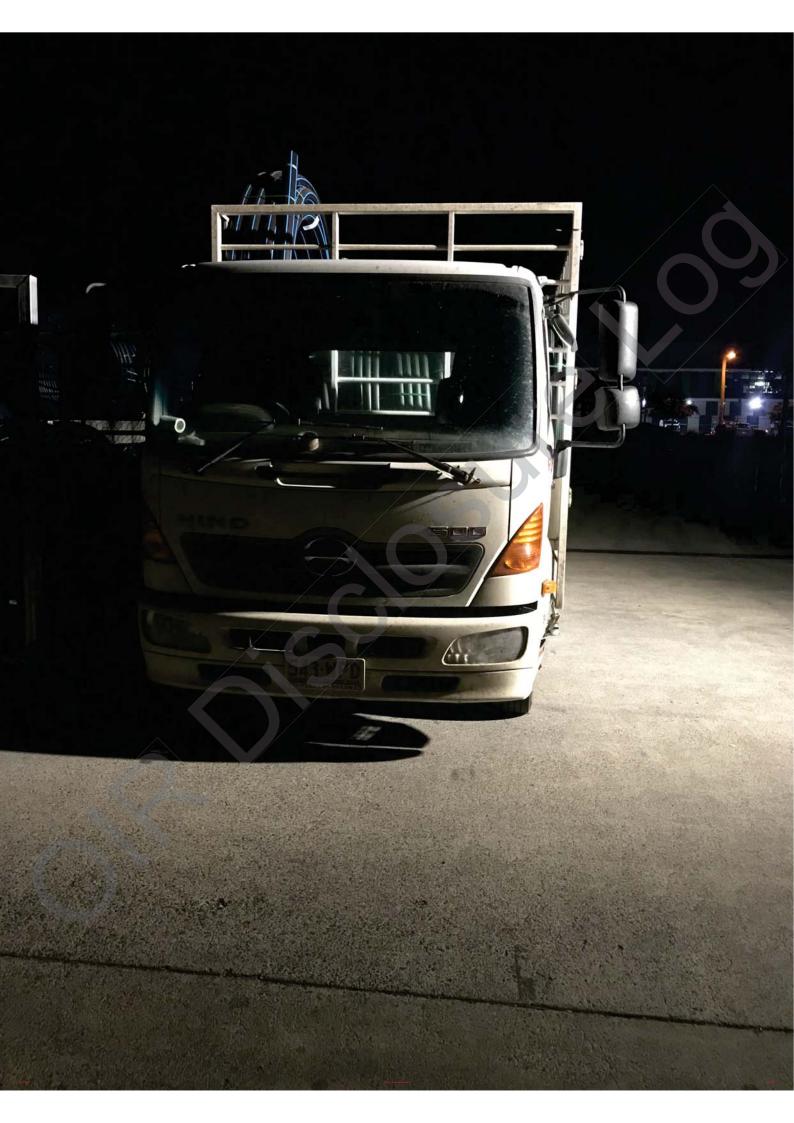

**Description of the incident** Please provide as much detail as possible, for instance: the events that led to the incident; the work being undertaken when the incident happened; the overall action, exposure or event that best describes the circumstances that resulted in the injury, illness, fatality or dangerous incident; the object, substance or circumstance which was directly involved in inflicting the injury, illness, death or dangerous incident; the name and type of any machinery, equipment or substance involved. Was anyone else involved? Was electricity or electrical equipment involved?

(Attach a separate piece of paper if necessary)

 Did the incident involve licensed work (e.g. high risk work, electrical work?)

 No
 Yes

 Please provide details of the type of licensed work:

Is the workplace a registered major hazard facility?