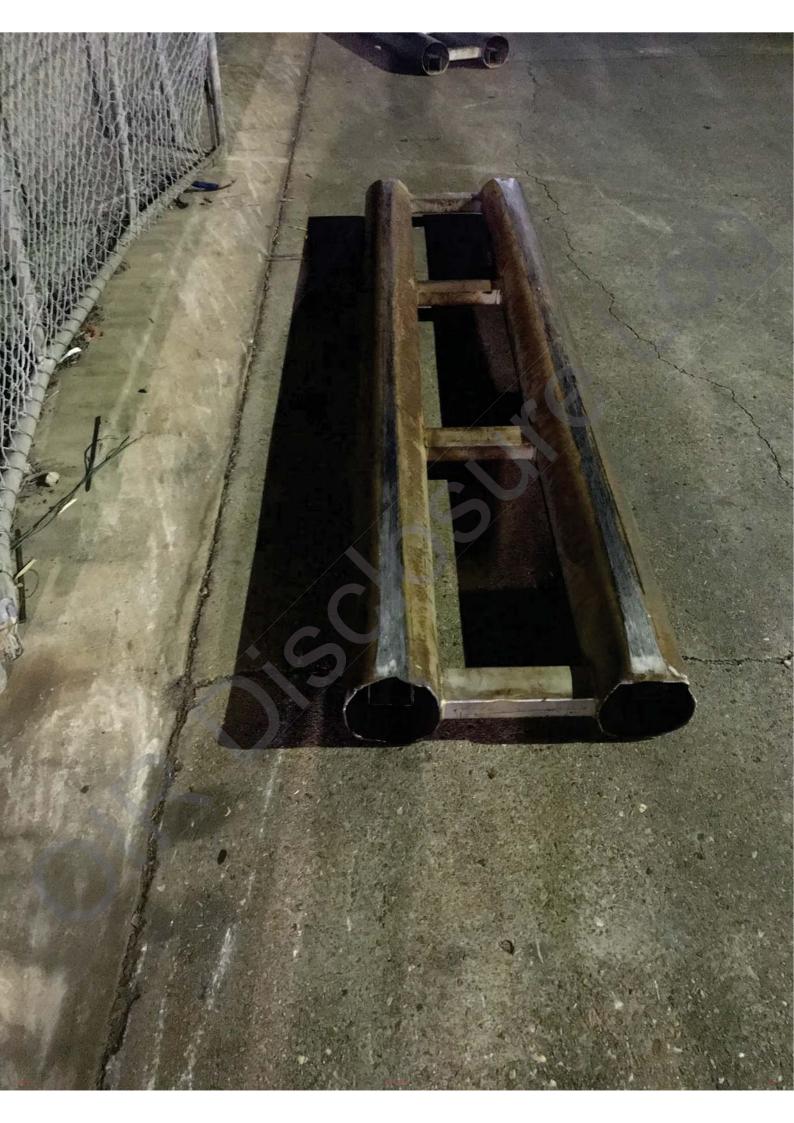

**Description of the incident** Please provide as much detail as possible, for instance: the events that led to the incident; the work being undertaken when the incident happened; the overall action, exposure or event that best describes the circumstances that resulted in the injury, illness, fatality or dangerous incident; the object, substance or circumstance which was directly involved in inflicting the injury, illness, death or dangerous incident; the name and type of any machinery, equipment or substance involved. Was anyone else involved? Was electricity or electrical equipment involved?