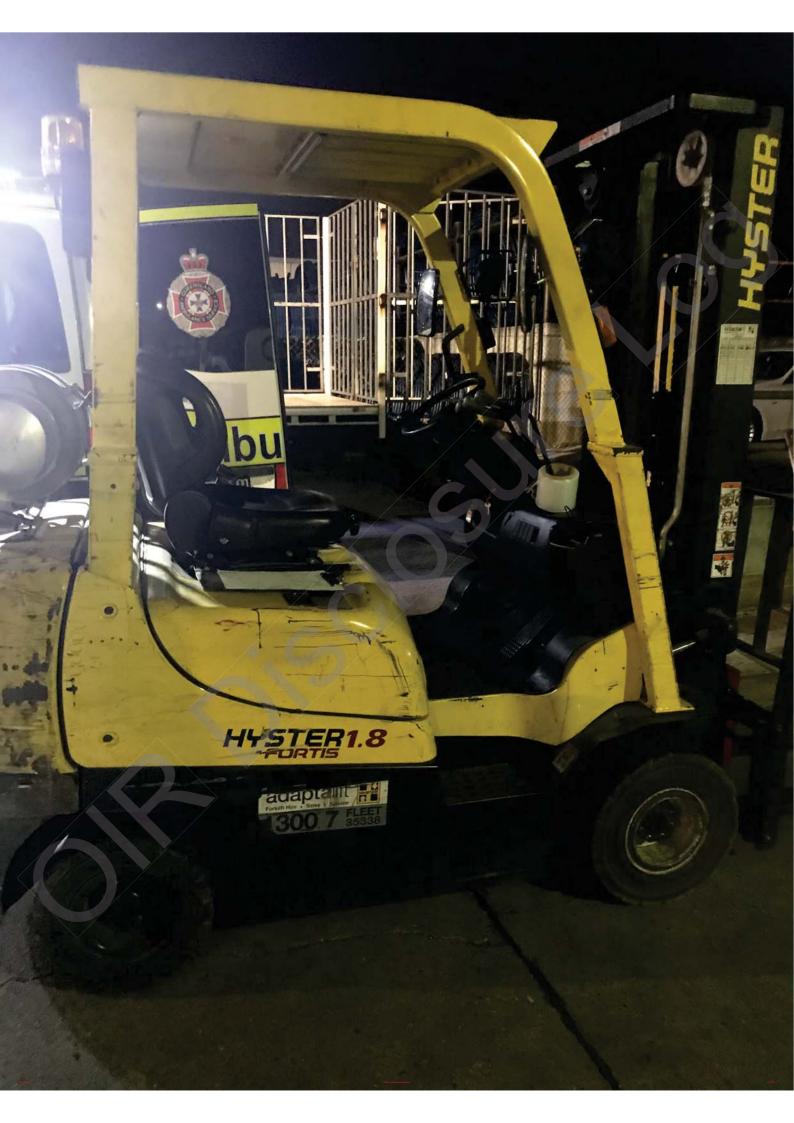

**Description of the incident** Please provide as much detail as possible, for instance: the events that led to the incident; the work being undertaken when the incident happened; the overall action, exposure or event that best describes the circumstances that resulted in the injury, illness, fatality or dangerous incident; the object, substance or circumstance which was directly involved in inflicting the injury, illness, death or dangerous incident; the name and type of any machinery, equipment or substance involved. Was anyone else involved? Was electricity or electrical equipment involved?

(Attach a separate piece of paper if necessary)

 Did the incident involve licensed work (e.g. high risk work, electrical work?)

 No
 Yes

 Please provide details of the type of licensed work:

Is the workplace a registered major hazard facility?