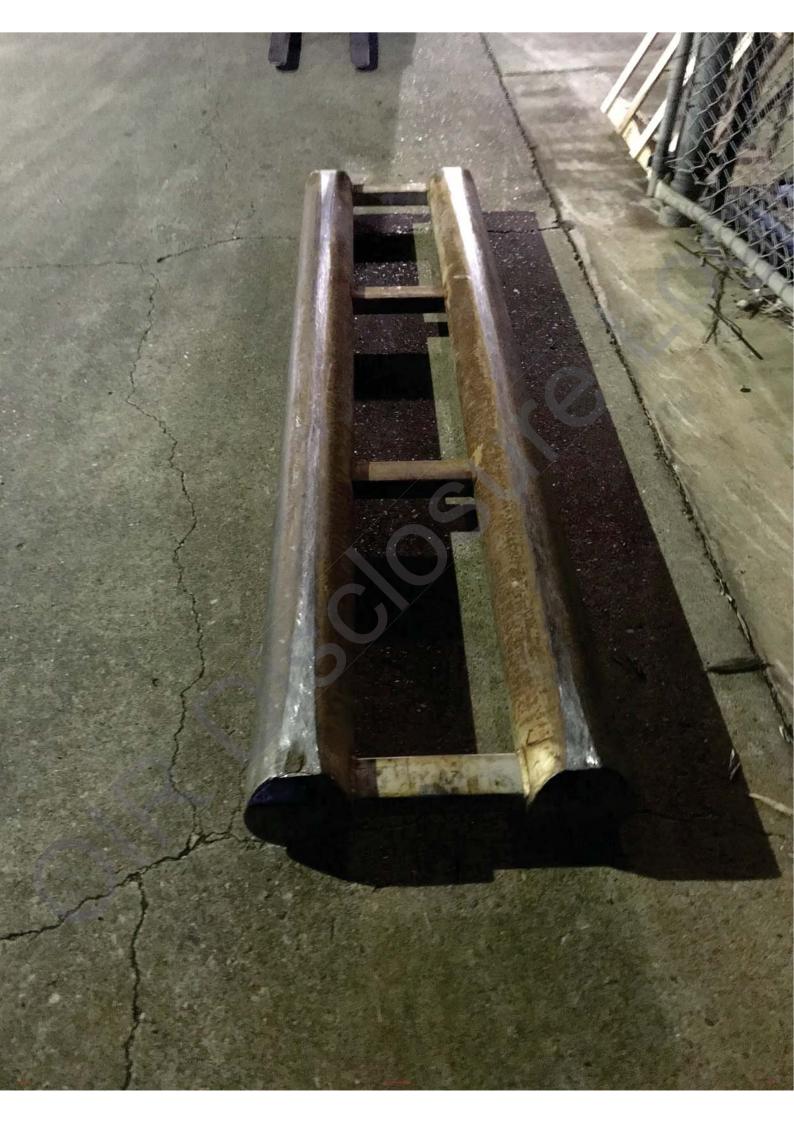

**Description of the incident** Please provide as much detail as possible, for instance: the events that led to the incident; the work being undertaken when the incident happened; the overall action, exposure or event that best describes the circumstances that resulted in the injury, illness, fatality or dangerous incident; the object, substance or circumstance which was directly involved in inflicting the injury, illness, death or dangerous incident; the name and type of any machinery, equipment or substance involved. Was anyone else involved? Was electricity or electrical equipment involved?