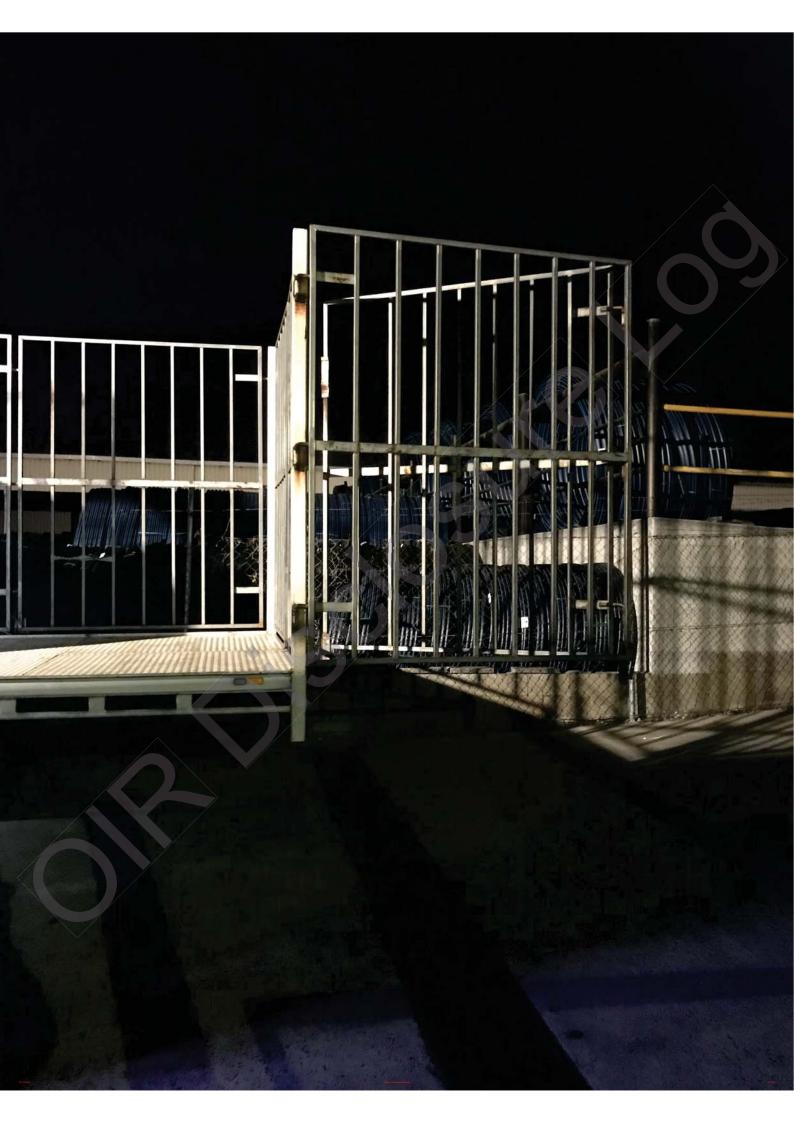

**Description of the incident** Please provide as much detail as possible, for instance: the events that led to the incident; the work being undertaken when the incident happened; the overall action, exposure or event that best describes the circumstances that resulted in the injury, illness, fatality or dangerous incident; the object, substance or circumstance which was directly involved in inflicting the injury, illness, death or dangerous incident; the name and type of any machinery, equipment or substance involved. Was anyone else involved? Was electricity or electrical equipment involved?

(Attach a separate piece of paper if necessary)

 Did the incident involve licensed work (e.g. high risk work, electrical work?)

 No
 Yes

 Please provide details of the type of licensed work:

Is the workplace a registered major hazard facility?