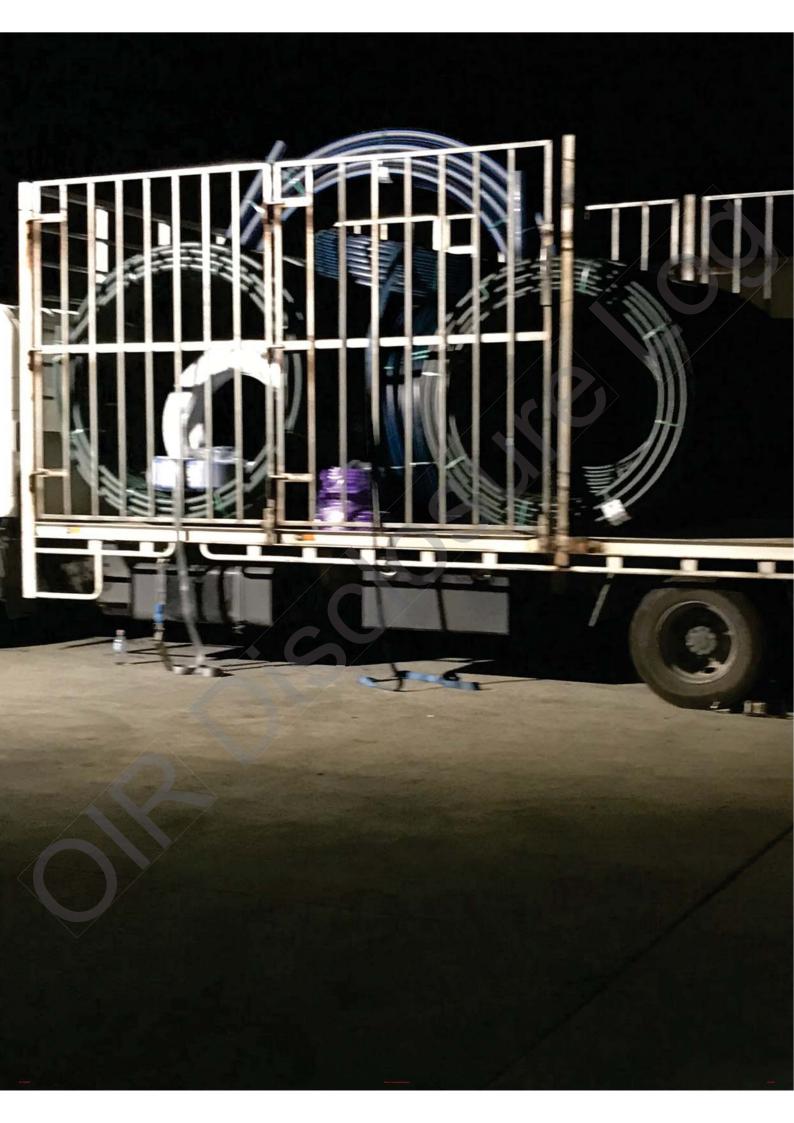

**Description of the incident** Please provide as much detail as possible, for instance: the events that led to the incident; the work being undertaken when the incident happened; the overall action, exposure or event that best describes the circumstances that resulted in the injury, illness, fatality or dangerous incident; the object, substance or circumstance which was directly involved in inflicting the injury, illness, death or dangerous incident; the name and type of any machinery, equipment or substance involved. Was anyone else involved? Was electricity or electrical equipment involved?