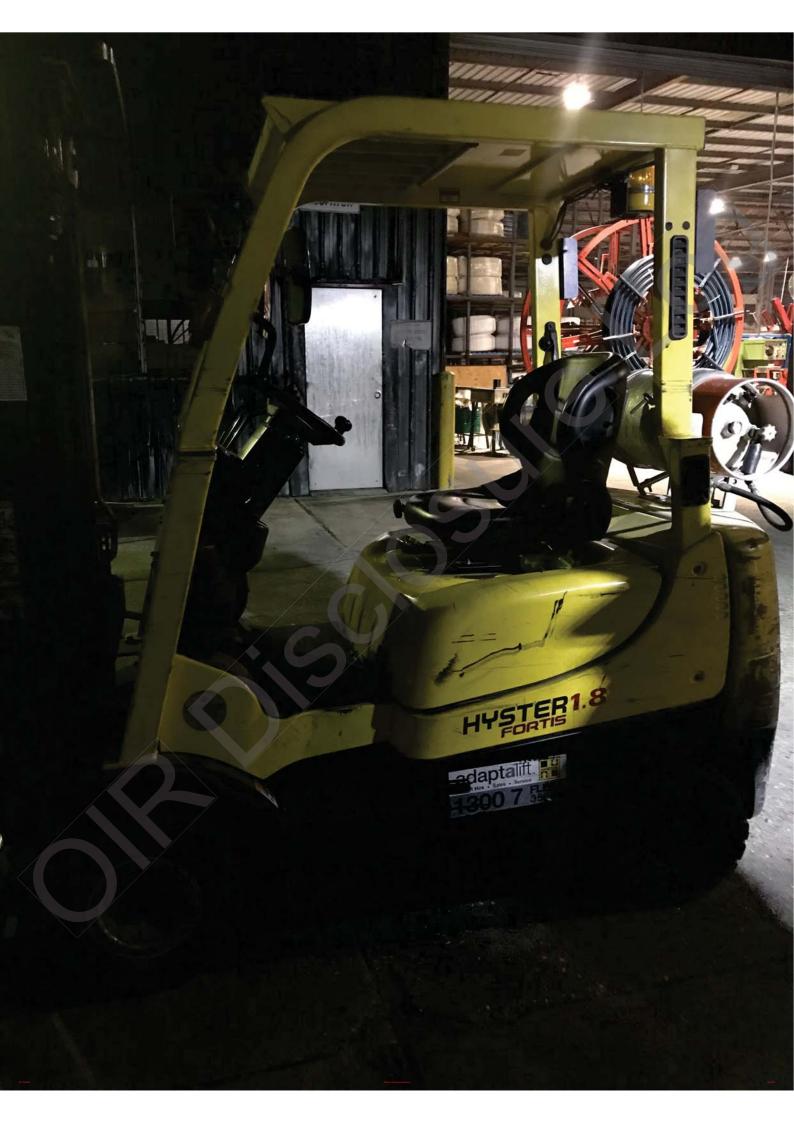

**Description of the incident** Please provide as much detail as possible, for instance: the events that led to the incident; the work being undertaken when the incident happened; the overall action, exposure or event that best describes the circumstances that resulted in the injury, illness, fatality or dangerous incident; the object, substance or circumstance which was directly involved in inflicting the injury, illness, death or dangerous incident; the name and type of any machinery, equipment or substance involved. Was anyone else involved? Was electricity or electrical equipment involved?

(Attach a separate piece of paper if necessary)

 Did the incident involve licensed work (e.g. high risk work, electrical work?)

 No
 Yes

 Please provide details of the type of licensed work:

Is the workplace a registered major hazard facility?