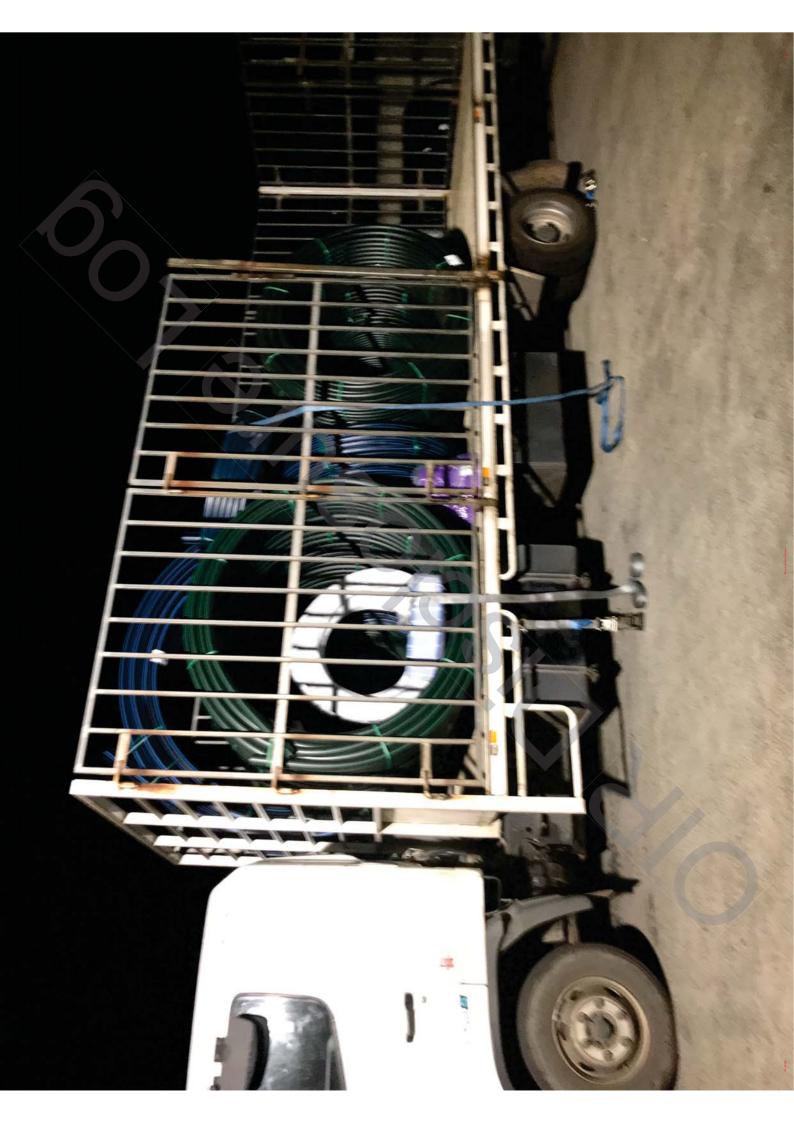

**Description of the incident** Please provide as much detail as possible, for instance: the events that led to the incident; the work being undertaken when the incident happened; the overall action, exposure or event that best describes the circumstances that resulted in the injury, illness, fatality or dangerous incident; the object, substance or circumstance which was directly involved in inflicting the injury, illness, death or dangerous incident; the name and type of any machinery, equipment or substance involved. Was anyone else involved? Was electricity or electrical equipment involved?

(Attach a separate piece of paper if necessary)

 Did the incident involve licensed work (e.g. high risk work, electrical work?)

 No
 Yes

 Please provide details of the type of licensed work:

Is the workplace a registered major hazard facility?