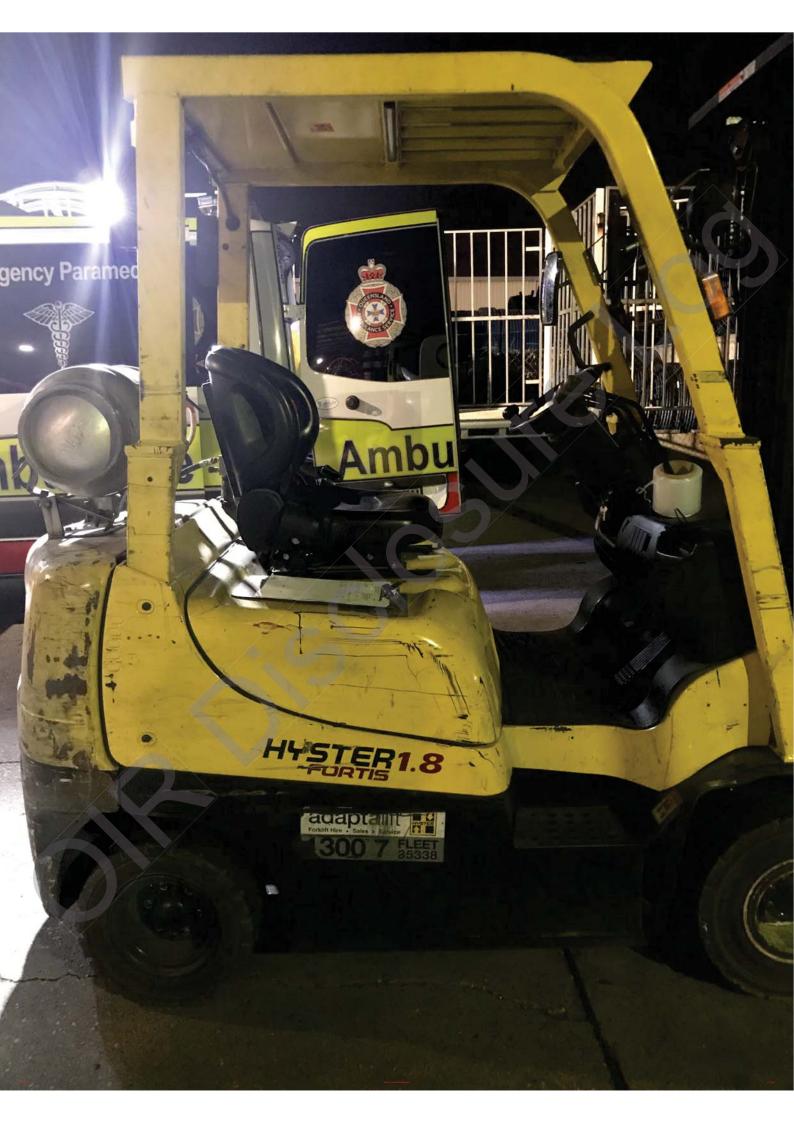

**Description of the incident** Please provide as much detail as possible, for instance: the events that led to the incident; the work being undertaken when the incident happened; the overall action, exposure or event that best describes the circumstances that resulted in the injury, illness, fatality or dangerous incident; the object, substance or circumstance which was directly involved in inflicting the injury, illness, death or dangerous incident; the name and type of any machinery, equipment or substance involved. Was anyone else involved? Was electricity or electrical equipment involved?

(Attach a separate piece of paper if necessary)

 Did the incident involve licensed work (e.g. high risk work, electrical work?)

 No
 Yes

 Please provide details of the type of licensed work:

Is the workplace a registered major hazard facility?