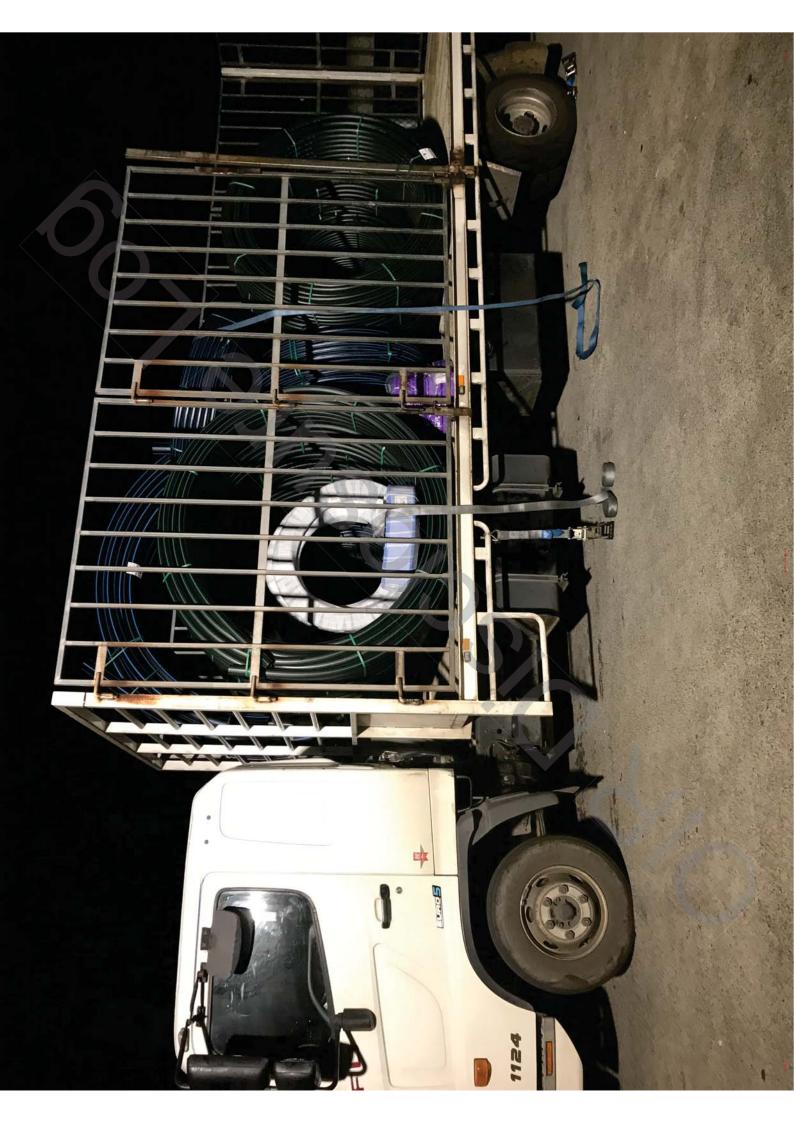

**Description of the incident** Please provide as much detail as possible, for instance: the events that led to the incident; the work being undertaken when the incident happened; the overall action, exposure or event that best describes the circumstances that resulted in the injury, illness, fatality or dangerous incident; the object, substance or circumstance which was directly involved in inflicting the injury, illness, death or dangerous incident; the name and type of any machinery, equipment or substance involved. Was anyone else involved? Was electricity or electrical equipment involved?