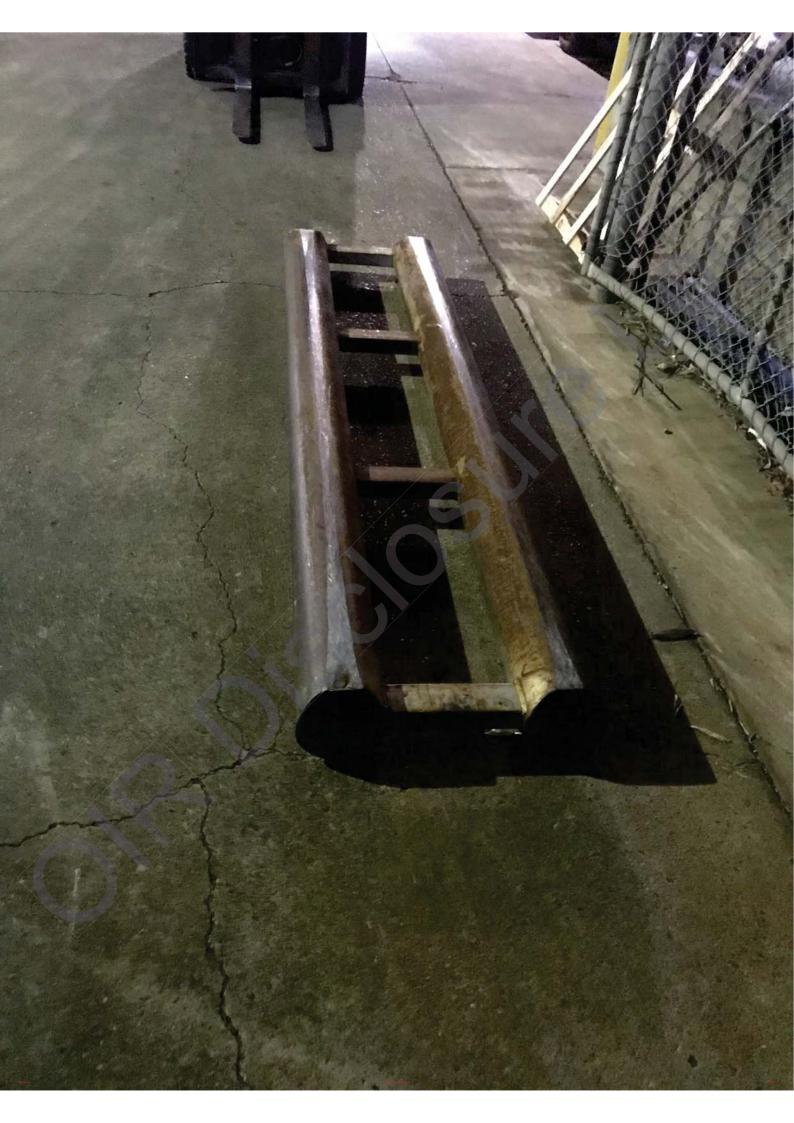

**Description of the incident** Please provide as much detail as possible, for instance: the events that led to the incident; the work being undertaken when the incident happened; the overall action, exposure or event that best describes the circumstances that resulted in the injury, illness, fatality or dangerous incident; the object, substance or circumstance which was directly involved in inflicting the injury, illness, death or dangerous incident; the name and type of any machinery, equipment or substance involved. Was anyone else involved? Was electricity or electrical equipment involved?