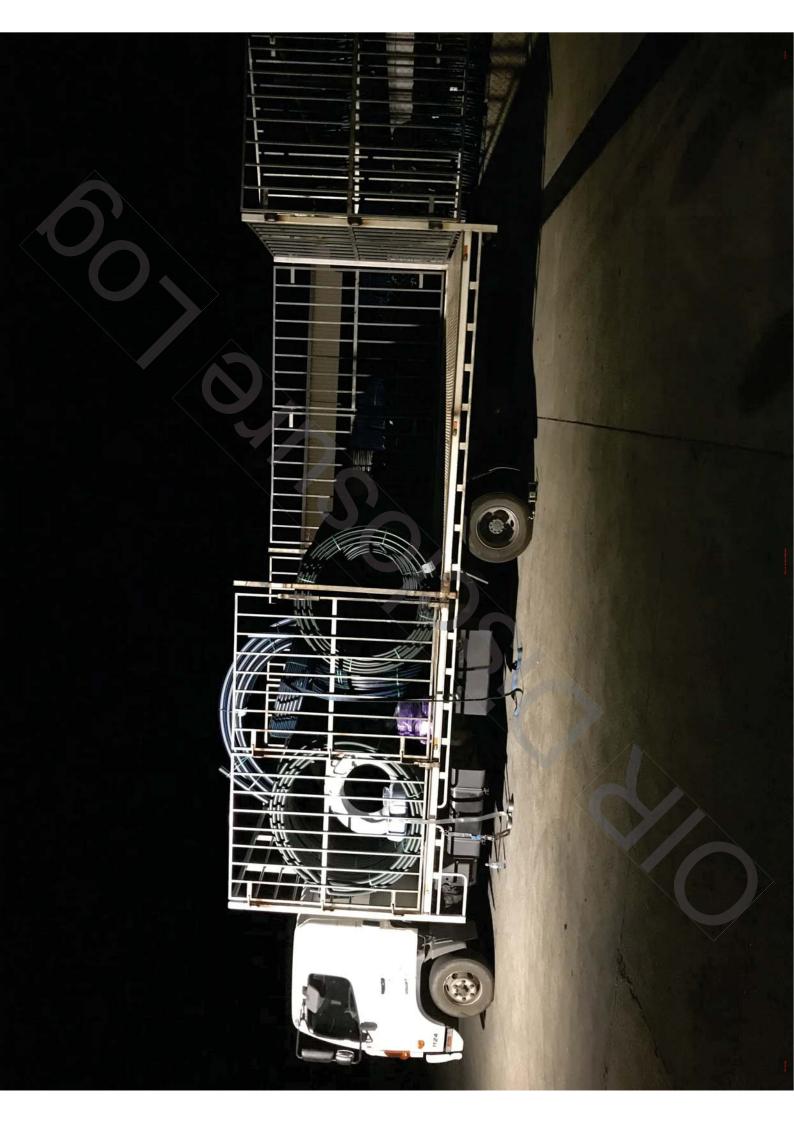

**Description of the incident** Please provide as much detail as possible, for instance: the events that led to the incident; the work being undertaken when the incident happened; the overall action, exposure or event that best describes the circumstances that resulted in the injury, illness, fatality or dangerous incident; the object, substance or circumstance which was directly involved in inflicting the injury, illness, death or dangerous incident; the name and type of any machinery, equipment or substance involved. Was anyone else involved? Was electricity or electrical equipment involved?