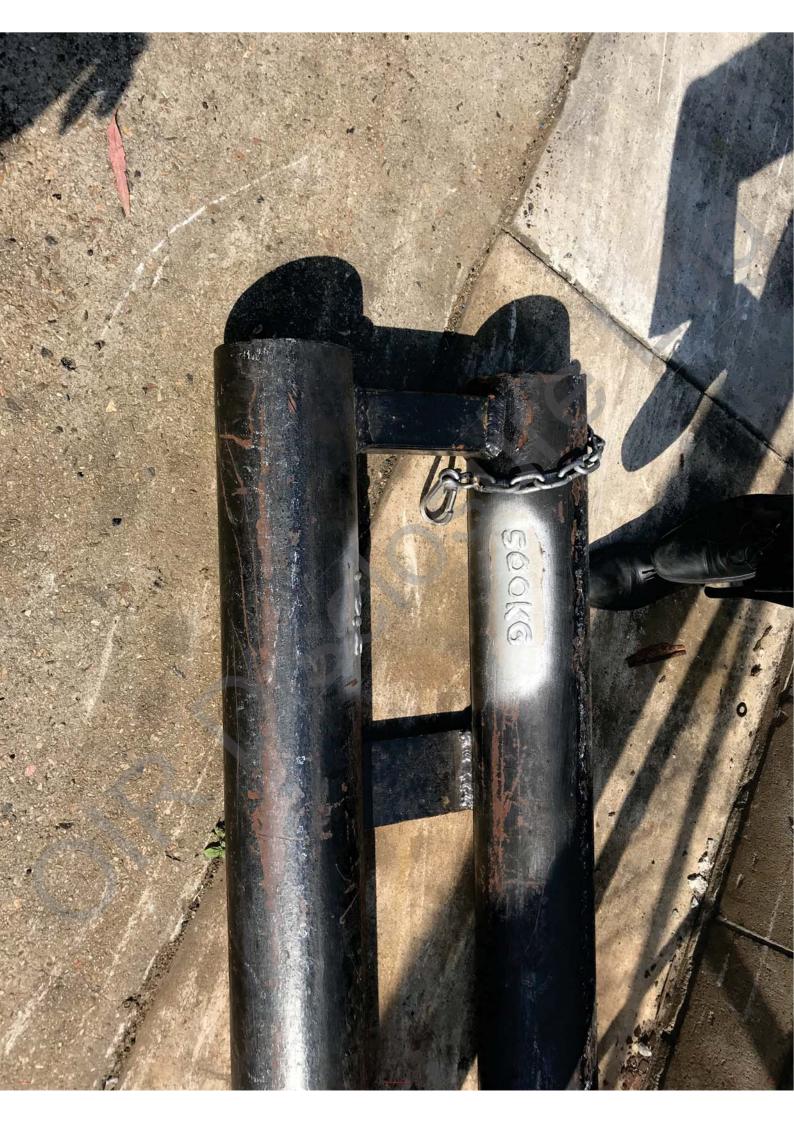

**Description of the incident** Please provide as much detail as possible, for instance: the events that led to the incident; the work being undertaken when the incident happened; the overall action, exposure or event that best describes the circumstances that resulted in the injury, illness, fatality or dangerous incident; the object, substance or circumstance which was directly involved in inflicting the injury, illness, death or dangerous incident; the name and type of any machinery, equipment or substance involved. Was anyone else involved? Was electricity or electrical equipment involved?