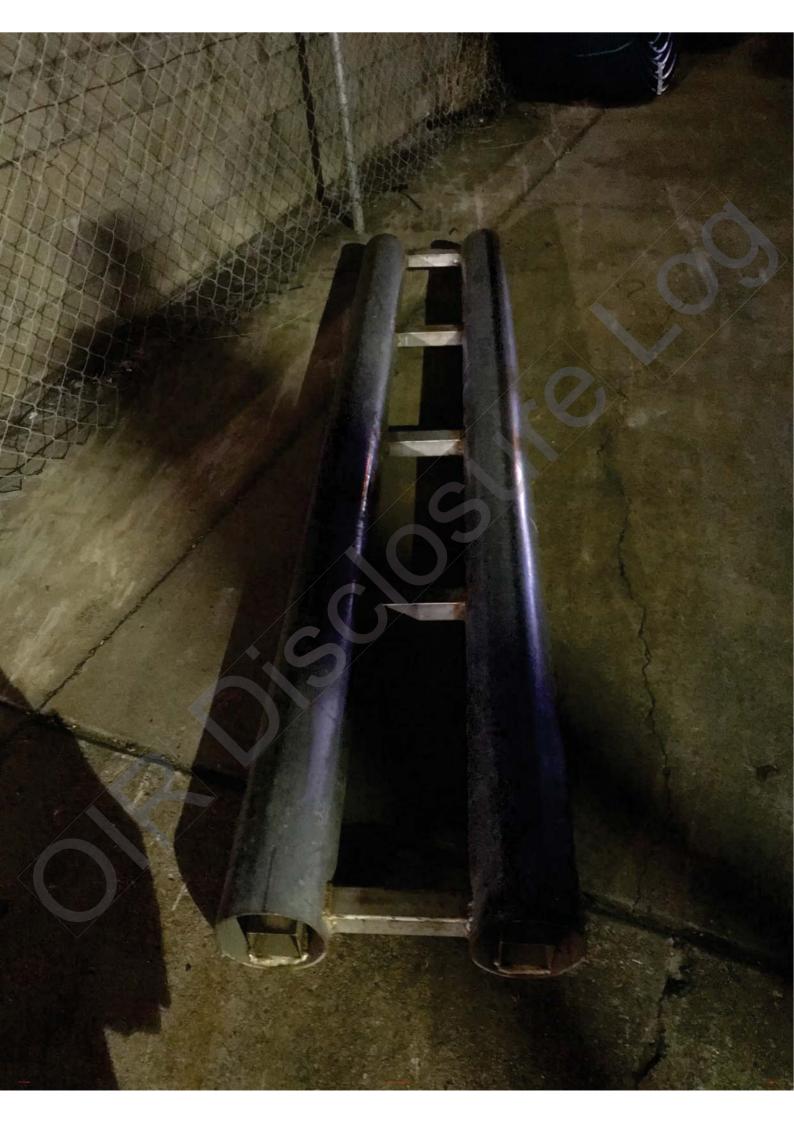

**Description of the incident** Please provide as much detail as possible, for instance: the events that led to the incident; the work being undertaken when the incident happened; the overall action, exposure or event that best describes the circumstances that resulted in the injury, illness, fatality or dangerous incident; the object, substance or circumstance which was directly involved in inflicting the injury, illness, death or dangerous incident; the name and type of any machinery, equipment or substance involved. Was anyone else involved? Was electricity or electrical equipment involved?